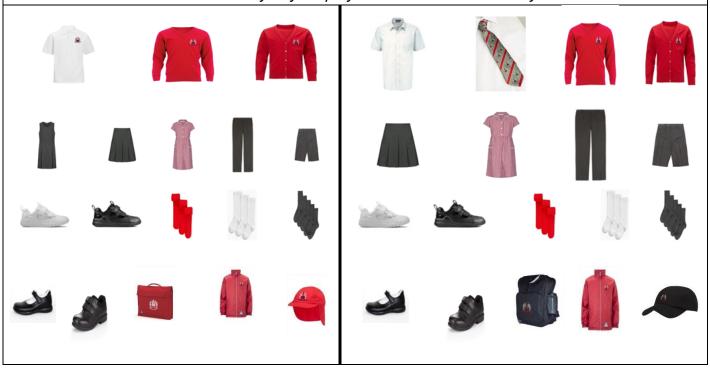

## Children can dress in the uniform listed in which they feel most comfortable

| Nursery to Year 2                                                                                                                                                                                                                                                                                                                                                                                       | Year 3 to Year 6                                                                                                                                                                                                                                                                                                                                                                                                                 |
|---------------------------------------------------------------------------------------------------------------------------------------------------------------------------------------------------------------------------------------------------------------------------------------------------------------------------------------------------------------------------------------------------------|----------------------------------------------------------------------------------------------------------------------------------------------------------------------------------------------------------------------------------------------------------------------------------------------------------------------------------------------------------------------------------------------------------------------------------|
| <ul> <li>White polo shirt (with logo)</li> <li>Red jumper or cardigan (with logo)</li> <li>Grey pinafore/skirt  <ul> <li>With white/grey socks or red/dark tights</li> </ul> </li> <li>Red gingham dress (warm weather)</li> <li>Grey trousers or shorts (defined as school uniform, not leggings)  <ul> <li>With dark socks</li> </ul> </li> <li>Black/white trainers or shoes (no sandals)</li> </ul> | <ul> <li>White collared shirt (long or short sleeves)</li> <li>Tie (with logo)</li> <li>Red Jumper or cardigan (with logo)</li> <li>Grey skirt  <ul> <li>With white/grey socks or red/dark tights</li> </ul> </li> <li>Red gingham dress (warm weather)</li> <li>Grey trousers or shorts (defined as school uniform, not leggings)</li> <li>With dark socks</li> </ul> <li>Black/white trainers or black shoes (no sandals)</li> |
| Accessories                                                                                                                                                                                                                                                                                                                                                                                             | Accessories                                                                                                                                                                                                                                                                                                                                                                                                                      |
| Book Bag (with logo)                                                                                                                                                                                                                                                                                                                                                                                    | <ul> <li>Backpack (with logo) – bags of other types</li> </ul>                                                                                                                                                                                                                                                                                                                                                                   |
| School Coat (with logo - optional)                                                                                                                                                                                                                                                                                                                                                                      | will not be permitted                                                                                                                                                                                                                                                                                                                                                                                                            |
| • Sun hat/cap (with logo - optional)                                                                                                                                                                                                                                                                                                                                                                    | <ul> <li>School Coat (with logo – optional)</li> </ul>                                                                                                                                                                                                                                                                                                                                                                           |
|                                                                                                                                                                                                                                                                                                                                                                                                         | Cap (with logo - optional)                                                                                                                                                                                                                                                                                                                                                                                                       |
| Please remember to send your child in appropriate footwear. We do not permit boots or sandals                                                                                                                                                                                                                                                                                                           |                                                                                                                                                                                                                                                                                                                                                                                                                                  |

Please remember to send your child in appropriate footwear. We do not permit boots or sandals with open toes, jelly shoes or heels for safety reasons; please no laces before your child can tie them independently.